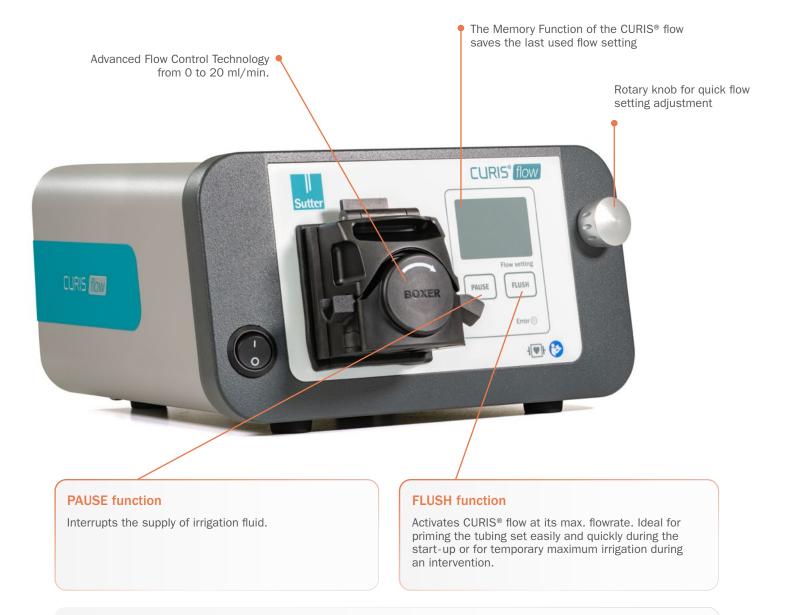

The CURIS® flow irrigation pump seamlessly integrates into surgical workflows. Moreover, the CURIS® flow is compatible with various irrigation tubing sets available on the market.