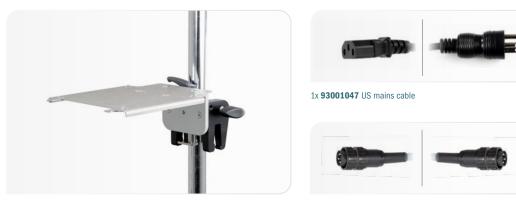

## **INCLUDED:**

1x 360901 CURIS® flow IV pole mounting bracket

1x 93008120 CURIS® RF Generator interconnecting cable